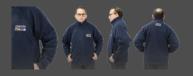

#### INDUSTRIAL WORKWEAR

Glanda's range of safety garments add further functionality to breathable rain protection. This includes the addition of reflective tape and the use of high visibility colours. The range also includes garments that protect the wearer from chemical splashes.

Glanda's industrial workwear range includes garments manufactured for Fire Departments, Ambulance, Media, Government Departments, and a range of other agencies.