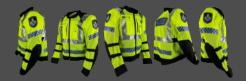

#### INDUSTRIAL WORKWEAR

Glanda's range of safety garments add further functionality to breathable rain protection. This includes the addition of reflective tape and the use of high visibility colours. The range also includes garments that protect the wearer from chemical splashes.

Glanda's industrial workwear range includes garments manufactured for Fire Departments, Ambulance, Media, Government Departments, and a range of other agencies.