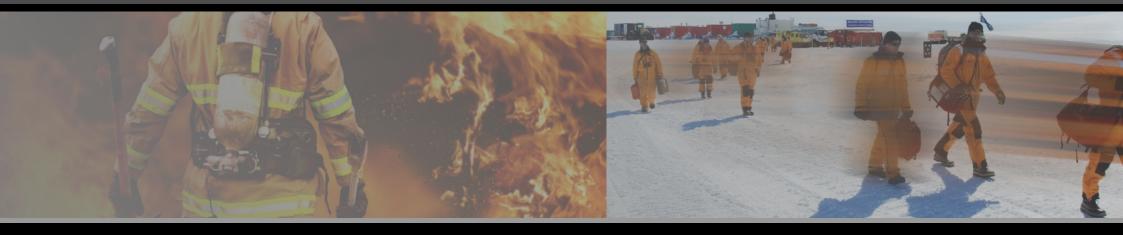

## glanda RESCUE

Rescue work is often carried out in poor weather conditions with reduced visibility. Glanda's specialised rescue garments address these issues with the best fabrics for the job complemented by reflective tape and, when needed, blood born pathogen and chemical protection.

#### glanda OUTDOOR WORKWEAR

Glanda's range of outdoor workwear garments are designed for people who need protection from wind, rain or snow in their daily activities.

Our Antarctica suits are a part of this diverse collection.