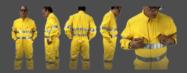

## glanda RESCUE

Rescue work is often carried out in poor weather conditions with reduced visibility. Glanda's specialised rescue garments address these issues with the best fabrics for the job complemented by reflective tape and, when needed, blood born pathogen and chemical protection.