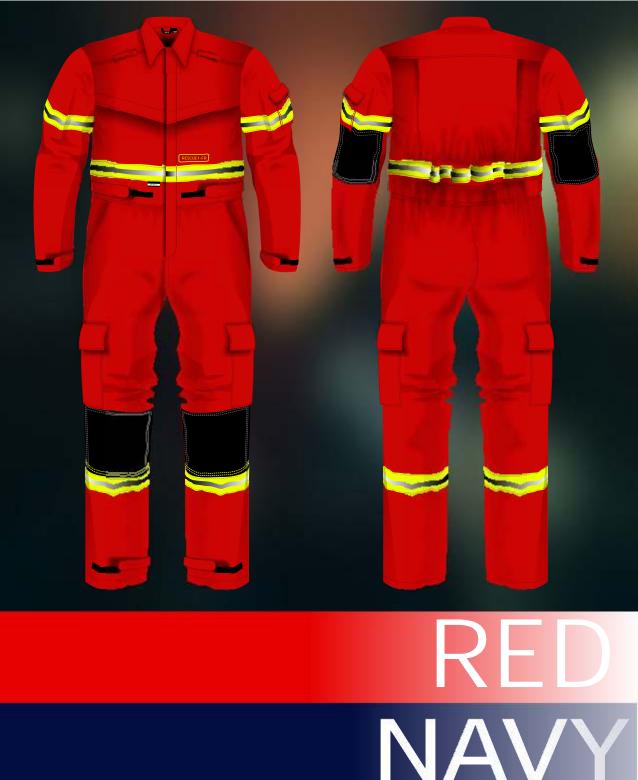

## RESCUE1-FR

Flame Retardant Coveralls Available in RED and/or Navy Colour 88% Cotton 12% Nylon Weight 260g/m<sup>2</sup> HRC Cat 2 FR 50mm Triple Trim Tape Blackshield FR Neoprene knee & elbow reinforcement Double Shoulder fabric Thigh Pockets with flap and hook & loop closure Waist Pockets Chest Pockets on upper yokes Left Hand Side upper sleeve pocket Radio loops on both upper yokes Sleeve and leg cuff hook & loop tab adjustment Waistband with hook and loop adjustment Elastised waist Action back Optional Embroidered logo to wearers left hand side upper chest **Customised Panel Options** 

Sizes 72R - 127R 92S - 122S 89L & 94L

Available Colours