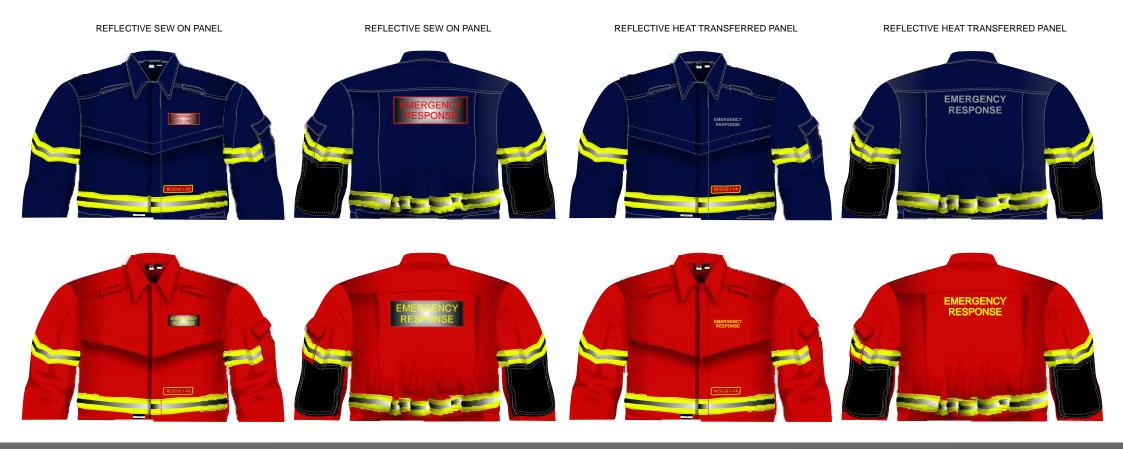

## **Customised Panel Options**

We can supply your customised panels with your exact wording requirements as per the examples below.

| MEASUREM | IENTS A | RE FOR | THE WE | EARER | AND NO | T THE F |        | GARMEN1 | . ALL ME | ASUREME | NTS ARE | IN CM. |
|----------|---------|--------|--------|-------|--------|---------|--------|---------|----------|---------|---------|--------|
| SIZE     | 72R     | 77R    | 82R    | 87R   | 92R    | 97R     | 102R   | 107R    | 112R     | 117R    | 122R    | 127R   |
| WAIST    | 72      | 77     | 82     | 87    | 92     | 97      | 102    | 107     | 112      | 117     | 122     | 127    |
| CHEST    | 81      | 86     | 91     | 96    | 101    | 106     | 111    | 116     | 121      | 126     | 131     | 136    |
| SIZE     | 92S     | 97S    | 102S   | 107S  | 1129   | S 117   | 7S 122 | 2S      |          |         |         |        |
| SIZE     | 89L     | 94L    |        |       |        |         |        |         |          |         |         |        |