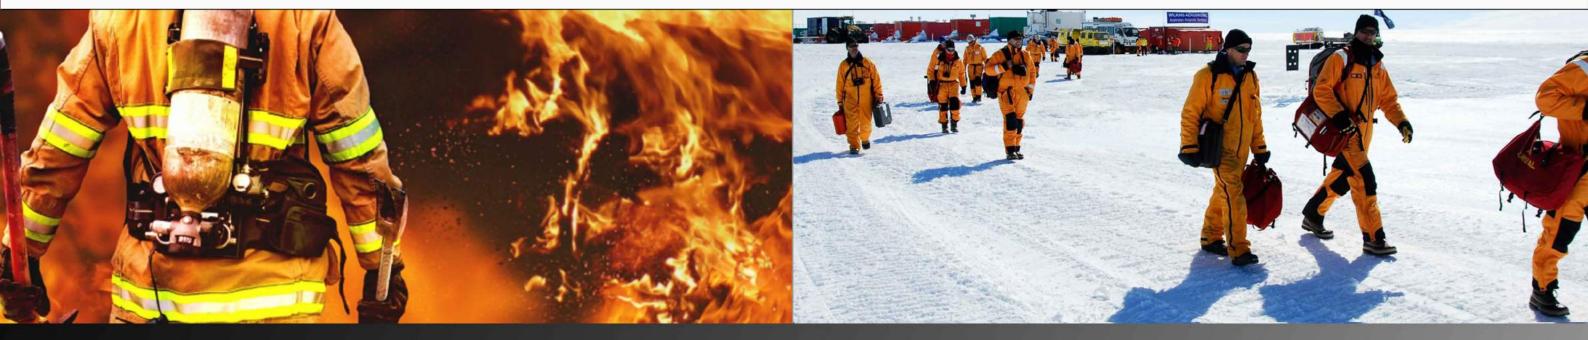

Glanda's industrial workwear range includes garments manufactured for Fire Departments, Ambulance, Media, Government Departments, and a range of other agencies.

Rescue work is often carried out in poor weather conditions with reduced visibility. Glanda's specialised rescue garments address these issues with the best fabrics for the job complemented by reflective tape and, when needed, blood born pathogen and chemical protection.

#### glanda Outdoor Workwear

Glanda's range of outdoor workwear garments are designed for people who need protection from wind, rain or snow in their daily activities.

Our Antarctica suits are a part of this diverse collection.