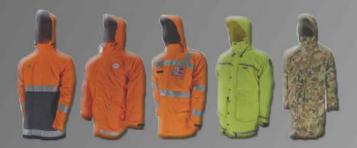

#### **Products**

Glanda has an extensive catalogue/repertoire of apparel designs to protect wearers from various hazards, including:

- Extreme Wet Weather
- Cold Weather
- Chemical Splash
- Flame Retardant
- Anti-Static
- Molten Metal Splash

### ADUSTRIAL WORKWEAR

Glanda's range of safety garments add further functionality to breathable rain protection. This includes the addition of reflective tape and the use of high visibility colours. The range also includes garments that protect the wearer from chemical splashes.