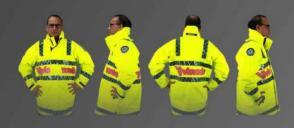

### ADUSTRIAL WORKWEAR

Glanda's range of safety garments add further functionality to breathable rain protection. This includes the addition of reflective tape and the use of high visibility colours. The range also includes garments that protect the wearer from chemical splashes.

Glanda's industrial workwear range includes garments manufactured for Fire Departments, Ambulance, Media, Government Departments, and a range of other agencies.

Rescue work is often carried out in poor weather conditions with reduced visibility. Glanda's specialised rescue garments address these issues with the best fabrics for the job complemented by reflective tape and, when needed, blood born pathogen and chemical protection.