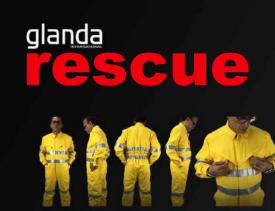

Glanda's industrial workwear range includes garments manufactured for Fire Departments, Ambulance, Media, Government Departments, and a range of other agencies.

Rescue work is often carried out in poor weather conditions with reduced visibility. Glanda's specialised rescue garments address these issues with the best fabrics for the job complemented by reflective tape and, when needed, blood born pathogen and chemical protection.