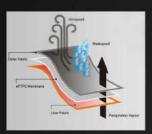

Glanda has a fully accredited quality management system to ISO 9001:2008

The technology behind our wet weather fabric stems from 28 years of manufacturing wet weather garments. Glanda developed TORANT® branded fabric to provide industries with garments that are engineered to with-stand extended periods of heavy rain whilst also being mindful of alleviating heat stress. TORANT® fabrics are extremely waterproof and highly breathable, available in both 2 ply and 3 ply construction. Please contact us to discuss your particular requirement.