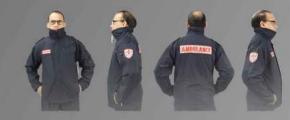

Glanda's industrial workwear range includes garments manufactured for Fire Departments, Ambulance, Media, Government Departments, and a range of other agencies.

Rescue work is often carried out in poor weather conditions with reduced visibility. Glanda's specialised rescue garments address these issues with the best fabrics for the job complemented by reflective tape and, when needed, blood born pathogen and chemical protection.